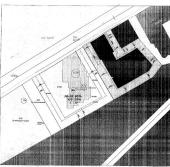

По 1. Проект за ЧИ на ПУП - план за застрояване /ПЗ/ за УПИ кв.106 по плана на гр.Велико Търново с цел да се създале нова застройка с височина до 18 м. с предимно жилищно предназначение

Вносител - Рей-Би-Ас Стройекспорт» ЕООД, гр. Велико Търново

Проектант - арх.Юри Любомирски

Локладва - арх.Юри Любомирски

Мотиви- допуснатото проектиране отговаря на условията на чл.134, ал.2, ЗУТ и във връзка с чл.134, ал.1, т.1 ЗУТ – налице е инициатива от собственика на УПИ XV от кв. 106 за изменение на действащия ПУП / план за застрояване / за създаване на устройствен режим, свързан с необходимостта от нови параметри за начина и характера на застрояването и отговарящ на инвестиционните намерения на собственика на имота;за УПИ XV има проект за жилищна сграда с височина до 18м., одобрен до височина 11,40м.,с ПУП/ПЗ/се предвижда създаване на нова застройка с височина до 18 м.и одобряване на останалата част от проекта до 18 м.

 Проект за частично изменение на ПУП – план за застрояване за УПИ XV- за "жилищно строителство" от кв.106 по плана на гр.Велико Търново предвижда се свободно застрояване на сграда с предимно жилищни функции, височина - до 18,00 м, плътност на застрояване -80%; коефициент на интензивност /Кинт/ - 4,0; озеленена площ - 20%; линии на застрояване ограничителни, при спазване на всички задължителни сервитути спрямо съседни сгради и регулационни линии.

# ЧИ на ПУП-ПЗ за УПИ XV кв. 106 по плана на гр.В.Търново

ВЪЗЛОЖИТЕЛ: "Рей-Би-Ас Стройекспорт"ЕООД гр. В.Търново

ЧАСТ:

**АРХИТЕКТУРА** 

ФАЗА:

ЧИ на ПУП-ПЗ

ПРОЕКТАНТ:

АРХ.ЮРИЙ ЛЮБОМИРСКИ
ГР.ВЕЛИКО ТЪРНОВО
ДИПЛ.№23757/20.02.1987
ВИАС-СОФИЯ