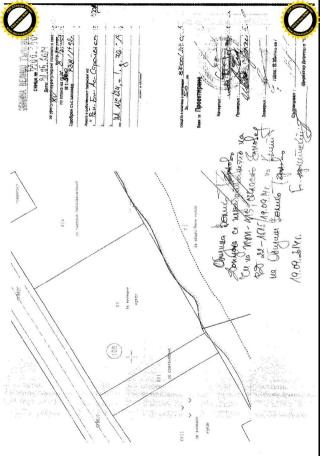

# ОБЕКТ:

# ЧИ на ПУП-ПЗ за УПИ XV кв. 106 по плана на гр.В.Търново

ВЪЗЛОЖИТЕЛ: "Рей-Би-Ас Стройекспорт"ЕООД гр. В.Търново

ЧАСТ:

**АРХИТЕКТУРА** 

ФАЗА:

ЧИ на ПУП-ПЗ

ПРОЕКТАНТ:

АРХ.ЮРИЙ ЛЮБОМИРСКИ
ГР.ВЕЛИКО ТЪРНОВО
ДИПЛ.№23757/20.02.1987
ВИАС-СОФИЯ

Теолосиев, с ЕГН 6709061662, упраномощен страсно генерално планомошно от 03.01.2013 година / нот.заверено, апостил Министерство на правосъдието и обществения ред -1401/13 от 04.01.2013 г., аег/превод/, заверено от МВнР на Р. България, Дирекция Консулски отношения, Сектор Заверки и легализация № 02-7538СВАЗАС29-1/10.01.2013 г./ - ПРОДАВАЧ и от друга - РЕЙХАТ ... с постоянен адрес град В. Търново. PIOCTEMOB, ETH " № , с лична карта № ., издадена на 24.01.2011 г. от МВР - В. Търново, в качеството на законен представител и представлявани търговско дружество с фирмено наименование "РЕЙ-БИ-АС-СТРОЙЕКСПОРТ" ЕООД със седалище и адрес на управление град Велико Търново, ул. "Ю. Гагарин" № 4. вписано в Търговския регистър, воден от Агенция по вписванията с ЕИК 104583117 - КУПУВАЧ и след като се уверих в тяхната самоличност, дееспособност и правоспособност от представените лични документи за самоличност, в представительста им власт от представе пълномощни и актуални правни състояния на дружествата, същите ми заявиха. че сключват настоящия договор за следното:---------1. Търговско дружество с навменование "ТЕМПО 6" ЕООД, чрез пълномощника си КОСТАДИН ТЕОДОСИЕЗ КОСТАДИНОВ, действащ качеството си на пълномощник на законния представител представляващ ИВАНКА ТОДІ:ВА, действаща на основание Решение на Елноличния собственик на капитала на "КАСТ" ЕООЛ, чрез принципала - "ЛЕСАНТО ТРЕЙДИНГ ЛИМПТЕД", продава на търговско дружество с фирмеко наименование "РЕЙ-БИ-АС-СТРОЙЕКСПОРТ" ЕООД. представлявано от едноличния собствения на капитала РЕЙХАТ РЮСТЕМОВ, следният собствен на дружестного недвижим имот, находящ в гр. Велико Търново, ул."Мармарлийска" № 162 /сто шестдесет и две/, а именно: УРЕГУЛИРАН ПОЗЕМЛЕН ИМОТ /УПИ/ XV /петнадесет римско/, в строителен квартал 106 /сто и щест арабско/, целият с площ от 1 758.00 /хиляда седемстотин петдесет и осем/ квадратни метра, незастроен, при фактически граници: изток - УПИ XIV - общикски, запад - УПИ XVI - общински север - улица с ОК-ОК № 584а-5846-584в, юг - УПИ VI, незастроен, съгласно покумент за собственост - Договор за продежба чрез конкуре на недвижим имот, частна общинска собственост от 16.04.2007 г., вписан в АВ гр. В. Търново под № 59, том 6. рег. № 4121 от 17.04.2007 г., а съгласно Скица № 15-2494-18.11.2013 г. на СГКК В.Търново, представлява: ПОЗЕМЛЕН ИМОТ с жлевтификатор № 10447.513.370 /десет хнаяди четиристотин четиридесет и седем, точка, петстотин и тринадесет, почка, триста в седемлесет/ по кадастралната карта и кадастралните ремстри на гр. Велико Търново, одобрени със Заповед № РД-18-86/19.09.2008 г. на Изпълнителния директор на АГКК, целия с плош от 1 758.00 кв.м /хиляла седемстотик петдесет и осем квадратни метра/, с трайно предназначение на територията - Урбанизирана, начин на трайно ползване - За друг вид зестрояване, при гравици: имот № 10447.513.369, имот № 10447.513.407, имот № 10447.513.390, имот № 10447.513.371 и вмот № 10447.513.361, в ещь с всички строителии книжа. проекти и разрешения, надлежно одобрени и заплатени, за сумата от 116 000.00 лева /сто и шестнадесет хиляди лева /, от която сума ва ПРОДАВАЧА е