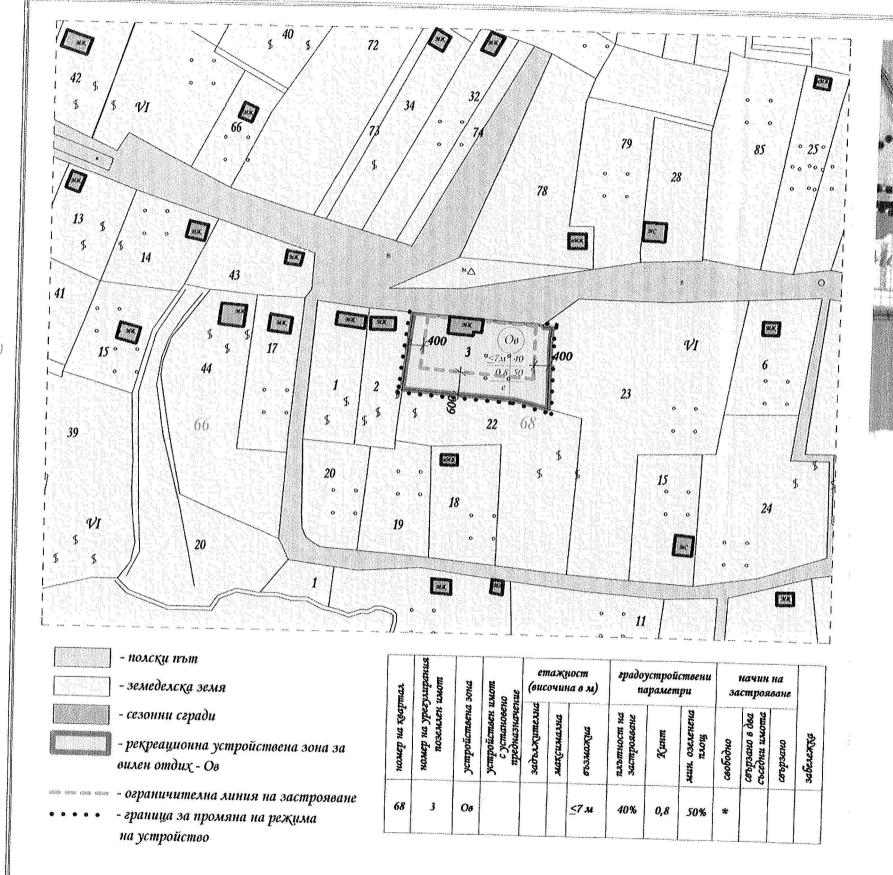

## Проектна ситуация.

Имот 46532.68.3 се намира в село Малки Чифлик, Община Велико Търново. Според одобрения ОУПО на общината попада в рекреационна устройствена зона за вилен отдих (Ов) и в земи по параграф 4.

Траници - на изток, запад и юг със земеделски земи, а на север с полски път, от който е достъпът до имота. В имотът има изградена сграда за сезонно ползване, която е захранена електроенергия, вода и има изградена септична яма.

С ограничителни и задължителни линии на застрояване да се посочи възможната застройка и да се приемат следните градоустройствени показатели:

| Номер на масив | acue                        | на урегулиран<br>лен имот | а зона             | tom c                                                                                                                                                                                                                                                                                                                                                                                                                                                                                                                                                                                                                                                                                                                                                                                                                                                                                                                                                                                                                                                                                                                                                                                                                                                                                                                                                                                                                                                                                                                                                                                                                                                                                                                                                                                                                                                                                                                                                                                                                                                                                                                          | назначени    | Ета<br>(вись<br>в м) | ижно<br>очин |                            | Градо | устро<br>арамет        | йствени<br>при |                                 | Начин<br>астрояв | ане       |  |
|----------------|-----------------------------|---------------------------|--------------------|--------------------------------------------------------------------------------------------------------------------------------------------------------------------------------------------------------------------------------------------------------------------------------------------------------------------------------------------------------------------------------------------------------------------------------------------------------------------------------------------------------------------------------------------------------------------------------------------------------------------------------------------------------------------------------------------------------------------------------------------------------------------------------------------------------------------------------------------------------------------------------------------------------------------------------------------------------------------------------------------------------------------------------------------------------------------------------------------------------------------------------------------------------------------------------------------------------------------------------------------------------------------------------------------------------------------------------------------------------------------------------------------------------------------------------------------------------------------------------------------------------------------------------------------------------------------------------------------------------------------------------------------------------------------------------------------------------------------------------------------------------------------------------------------------------------------------------------------------------------------------------------------------------------------------------------------------------------------------------------------------------------------------------------------------------------------------------------------------------------------------------|--------------|----------------------|--------------|----------------------------|-------|------------------------|----------------|---------------------------------|------------------|-----------|--|
|                | Номер на уре<br>поземлен им |                           | Устройствен имот с | Устройствен имот с<br>установено предназнач                                                                                                                                                                                                                                                                                                                                                                                                                                                                                                                                                                                                                                                                                                                                                                                                                                                                                                                                                                                                                                                                                                                                                                                                                                                                                                                                                                                                                                                                                                                                                                                                                                                                                                                                                                                                                                                                                                                                                                                                                                                                                    | задължителна | максимална           | възможна     | Яхътност на<br>застрояване | Кинт  | мин. озеленена<br>площ | свободно       | Свързано в два<br>съседни имота | свързано         | Забележка |  |
| 68             | 3                           | Ов                        |                    | and the latest designation of the latest des |              |                      | <7m          | 40 %                       | 0,8   | 50 %                   | *              |                                 | •                | 0)        |  |