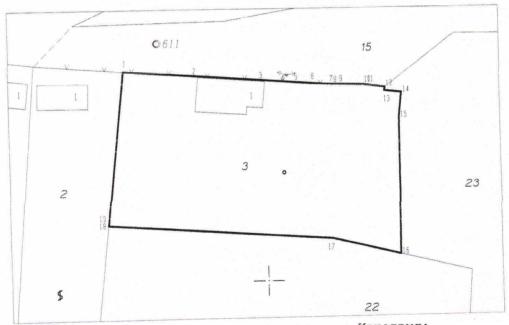

## СКИЦА НА ПОЗЕМЛЕН ИМОТ

## Nº 62 / 20.10.2015 ПОЗЕМЛЕН ИМОТ № 46532.68.3

по План на новообразуваните имоти на местност местност "Геновото", с.МАЛКИ чифлик, код по ЕКАТТЕ: 46532, община ВЕЛИКО ТЪРНОВО, одобрен със заповед № СА-02-03-905 от 23.10.2002 г. на Областен Управител на област ВЕЛИКО ТЪРНОВО,

Новообразуваният имот е собственост на:

Петров 1.Петър

Документ: н.а. № 151 от 02.08.2004 г. издаден от Служба по вписвания гр.Велико Търново, том: 14, регистър: 4918, дело: 3195; н.а. № 189 от 14.10.2015 г. издаден от Служба по вписвания гр. Велико Търново, том: 20, регистър: 9285, дело: 4052

Площ на новообразувания имот: 780 кв.м.

Площ по документ

: 780 KB.M.

Вид територия

: Земеделска

Нов НТП

: Овощни насаждения /нетерасирани/

Категория на имота

: VI

Стар идентификатор

В имота има 1 сграда:

№ 46532.68.3.1 - 2 етажа, Масивна стоманобетонна, Друг вид сграда за обитаване, 38 кв.м

При съседи на имота:

Скицата е актуална към 20.10.2015

Изготвил:

Служба по ГКК - Велико Търново

# СКИЦА НА ПОЗЕМЛЕН ИМОТ

62 / 20.10.2015 ПОЗЕМЛЕН ИМОТ № 46532.68.3

M 1:500

1. 46532.68.2

Тр. насаждения

Димитранка

Петрова

2. 46532.68.22

Тр. насаждения

Кирил

Славчев

3. 46532.68.23

Тр. насаждения

Галина

Илчева

4. 46532.70.15 Полски път

Община Велико Търново

Скицата се издава по молба с Вх.№ 01-304269 / 16.10.2015

Таксата от 12.00 лв. е заплатена с вносна бележка от 16.10.2015

Да послужи: за проектиране

| № в скицата | № на точка | X          | Υ          | Метод на определяне           |
|-------------|------------|------------|------------|-------------------------------|
| 1           | 6254       | 4668428.15 | 9459081.40 | Преки геодезически измервания |
| 2           | 6304       | 4668427.42 | 9459091.27 | Преки геодезически измервания |
| 3           | 6303       | 4668426.77 | 9459100.10 | Преки геодезически измервания |
| 4           | 6302       | 4668426.54 | 9459103.10 | Преки геодезически измервания |
| 5           | 6301       | 4668426.48 | 9459104.00 | Преки геодезически измервания |
| 6           | 6300       | 4668426.25 | 9459107.03 | Преки геодезически измервания |
| 7           | 6299       | 4668426.13 | 9459108.71 | Преки геодезически измервания |
| 8           | 10932      | 4668426.09 | 9459109.95 | Преки геодезически измервания |
| 9           | 6298       | 4668426.09 | 9459109.97 | Преки геодезически измервания |
| 10          | 6443       | 4668426.00 | 9459113.15 | Преки геодезически измервания |
| 11          | 6444       | 4668425.94 | 9459113.56 | Преки геодезически измервания |
| 12          | 6445       | 4668425.62 | 9459115.96 | Преки геодезически измервания |
| 13          | 2          | 4668425.12 | 9459115.90 | Преки геодезически измервания |
| 14          | 3          | 4668424.87 | 9459118.13 | Преки геодезически измервания |
| 15          | 4          | 4668421.57 | 9459117.74 | Преки геодезически измервания |
| 16          | 5          | 4668403.27 | 9459117.63 | Преки геодезически измервания |
| 17          | 6276       | 4668405.51 | 9459108.69 | Преки геодезически измервания |
| 18          | 6273       | 4668407.72 | 9459079.02 | Преки геодезически измервания |
| 19          | 6277       | 4668408.18 | 9459079.08 | Преки геодезически измервания |

Скицата е актуална към 20.10.2015

Служба по ГКК - Велико Търново

/инж.Катя Маринова

Эвверил:

. ВЕЛИКО ТЪРНОВО / инж. Весела Дорова/

Съгласно ПМС 70/26.03.2003 за изменение и допълнение на ППЗСПЗЗ § 23 ал. //1/:/ "Плановете ..... се съхраняват и поддържат ..... от АК" Материалите за територии на § 4 са предадени от общинската администрация на 17/.05.2003